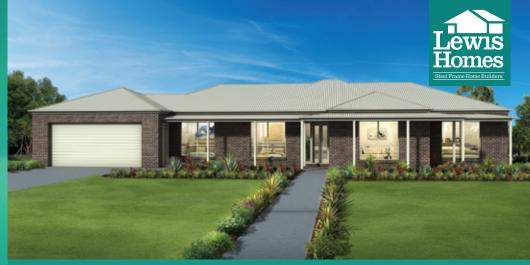

## **PIONEER 259 PACKAGE**

Ceiling Height 2550mm Master Bed 3730x4290 Residence 171.38m<sup>2</sup> 18.45sq Bed 2 3000x3200 40.21m<sup>2</sup> 4.33sa Bed 3 Garage 3000x3200 Outdoor 15.00m<sup>2</sup> 1.61sa Family/Meals 6730x5390 31.77m<sup>2</sup> 3.42sq 3950x4900 Verandah Lounge 258.36m<sup>2</sup> 27.81sa Outdoor 5000x3000 Total 5990x6000 Garage