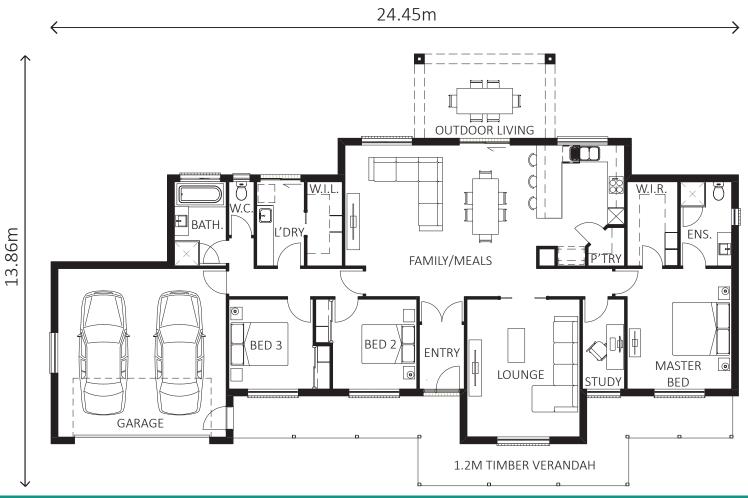

## **PIONEER 259 PACKAGE**

Ceiling Height 2550mm Master Bed 3730x4290 Residence 171.38m<sup>2</sup> 18.45sq Bed 2 3000x3200 40.21m<sup>2</sup> 4.33sa Bed 3 Garage 3000x3200 Outdoor 15.00m<sup>2</sup> 1.61sa Family/Meals 6730x5390 31.77m<sup>2</sup> 3.42sq 3950x4900 Verandah Lounge 258.36m<sup>2</sup> 27.81sa Outdoor 5000x3000 Total 5990x6000 Garage