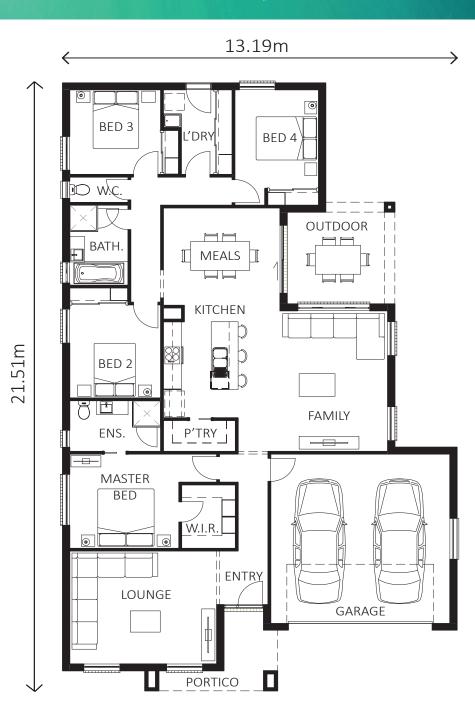

## **LODDON 233 PACKAGE**

Shepparton (03) 5823 2179

🦶 Joe - 0447 288 368

www.lewishomes.com.au

Ceiling Height 2550mm

Residence 173.71m<sup>2</sup> 18.70sq 39.47m<sup>2</sup> 4.25sq Garage 12.51m<sup>2</sup> Outdoor 1.35sa Portico 6.61m<sup>2</sup> 0.71sq Total 232.31m<sup>2</sup> 25.00sq

Master Bed 3650x3340 Bed 2 3040x3300 Bed 3 3040x3000 Bed 4 2800x3490 5000x4980 Family Meals 3900x4030 4915x4000 Lounge Outdoor 3600x3600 5990x6000 Garage

Some of our great package inclusions are..

- Steel Framing
- 2550mm Ceiling Height
- Colorbond Roof
- Bal 12.5
- 6 Star Energy Rating VIC or BASIX NSW
- Site Works, Foundations & Connections
- Plain External Concrete (Design Specific)
- Panel Lift Door with Remote
- Floor Coverings Throughout
- **Evaporative Cooling & Ducted Gas Heating**
- Custom Cabinetry with Soft Close
- Westinghouse Appliances Inc. Dishwasher
- Tiled Shower Bases
- **LED Downlights**
- Shelving to all Bedroom Robes
- Window Locks & Flyscreens
- Screen Doors to External Sliding Doors
- Solar Hot Water with 30 Evacuated Tubes
- Letterbox
- TV Aerial & Splitter Box to 2 Points
- Wall Fitted Clothes Line
- Plus Many More Inclusions!