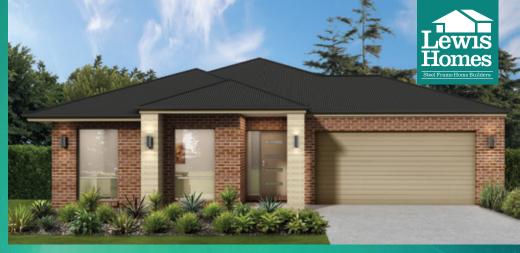

## **\$345,490\*** JUST ADD LAND

## **LODDON 220 PACKAGE**

📞 Shepparton (03) 5823 2179

🦕 Joe - 0447 288 368

😯 www.lewishomes.com.au

Some of our great package inclusions are.. Steel Framing

- 2550mm Ceiling Height
- Colorbond Roof
- Bal 12.5
- 6 Star Energy Rating VIC or BASIX NSW
- Site Works, Foundations & Connections
- Plain External Concrete (Design Specific)
- Panel Lift Door with Remote
- Floor Coverings Throughout
- Evaporative Cooling & Ducted Gas Heating
- Custom Cabinetry with Soft Close
- Westinghouse Appliances Inc. Dishwasher
- Tiled Shower Bases
- LED Downlights
- Shelving to all Bedroom Robes
- Window Locks & Flyscreens
- Screen Doors to External Sliding Doors
- Solar Hot Water with 30 Evacuated Tubes
- Letterbox
- TV Aerial & Splitter Box to 2 Points
- Wall Fitted Clothes Line
- Plus Many More Inclusions!