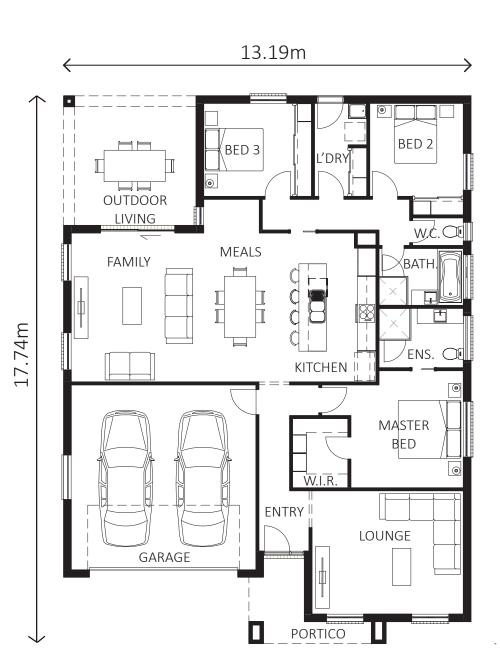

## Ceiling Height 2550mm Residence 155.53m² 16.74sq Garage 38.97m² 4.19sq Outdoor 18.02m² 1.94sq Portico 6.62m² 0.71sq Total 219.14m² 23.59sq

| Master Bed   | 3650x3800 |
|--------------|-----------|
| Bed 2        | 3040x3020 |
| Bed 3        | 2900x3020 |
| Family/Meals | 7380x4830 |
| Lounge       | 4910x4000 |
| Outdoor      | 4290x4200 |
| Garage       | 5990x6000 |