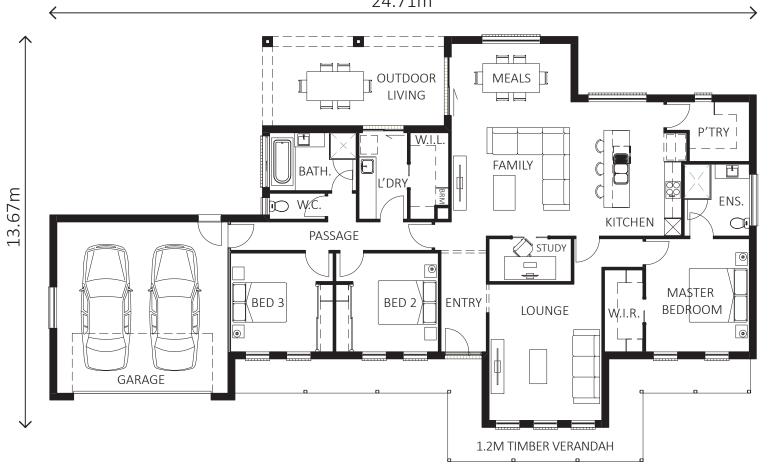

## LANDSDOWN 266 PACKAGE JUST ADD LAND

| room Robes<br>lyscreens<br>xternal Sliding Doors<br>ith 30 Evacuated Tubes | Residence<br>Garage<br>Outdoor | Garage 40.65m <sup>2</sup><br>Outdoor 19.84m <sup>2</sup> | 19.22sq<br>4.38sq<br>2.14sq | Bed 2<br>Bed 3<br>Family/Meals<br>Lounge | 2990x3460<br>2990x3460<br>5340x6740<br>3950x4770 |  |
|----------------------------------------------------------------------------|--------------------------------|-----------------------------------------------------------|-----------------------------|------------------------------------------|--------------------------------------------------|--|
| r Box to 2 Points<br>s Line<br>nclusions!                                  | Outdoor<br>Verandah<br>Total   | 19.84m²<br>27.41m²<br>266.44m²                            | 2.14sq<br>2.95sq<br>28.68sq | Lounge<br>Study<br>Outdoor<br>Garage     | 3950x4770<br>2880x1500<br>6360x3120<br>5990x6000 |  |