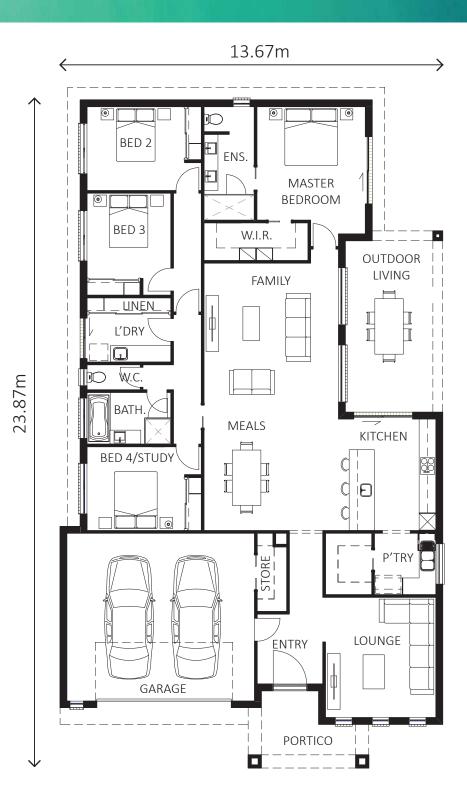

## **BEAUFORT 303 PACKAGE**

Shepparton (03) 5823 2179

Joe - 0447 288 368

www.lewishomes.com.au

Ceiling Height 2550mm

Residence 206.39m<sup>2</sup> 22.22sq Garage 46.84m<sup>2</sup> 5.04sa Outdoor 22.21m<sup>2</sup> 2.39sq  $9.47m^{2}$ Portico 1.02sa Eaves 18.09m<sup>2</sup> 1.95sq Total 303.00m<sup>2</sup> 32.61sq

Master Bed 3880x4060 Bed 2 3490x3000 Bed 3 3000x3050 Bed 4 3000x3490 Family/Meals 4810x9560 Lounge 4300x3950 Outdoor 3480x6480 6000x6710 Garage

Some of our great package inclusions are..

- Steel Framing
- 2550mm Ceiling Height
- Colorbond Roof
- Bal 12.5
- 6 Star Energy Rating VIC or BASIX NSW
- Site Works, Foundations & Connections
- Plain External Concrete (Design Specific)
- Panel Lift Door with Remote
- Floor Coverings Throughout
- **Evaporative Cooling & Ducted Gas Heating**
- Custom Cabinetry with Soft Close
- Westinghouse Appliances Inc. Dishwasher
- Tiled Shower Bases
- **LED Downlights**
- Shelving to all Bedroom Robes
- Window Locks & Flyscreens
- Screen Doors to External Sliding Doors
- Solar Hot Water with 30 Evacuated Tubes
- Lette rbox
- TV Aerial & Splitter Box to 2 Points
- Wall Fitted Clothes Line
- Plus Many More Inclusions!